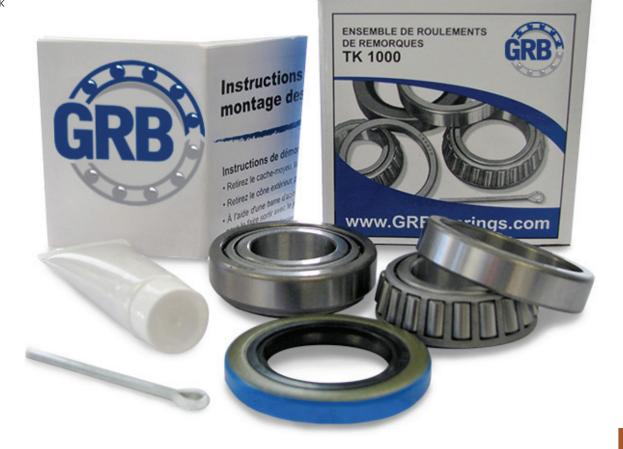

# TRAILER WHEEL BEARING KIT

## **TK 1000**

### This kit for a 1" axis includes:

- 2 pces. L44610 Bearing cup
- 2 pces. L44643 Tapered bearing
- 1 pce. 1.219" x 1.980" x 0.406" Oil seal
- 1 pce. Grease pack
- 1 pce. Cotter pin